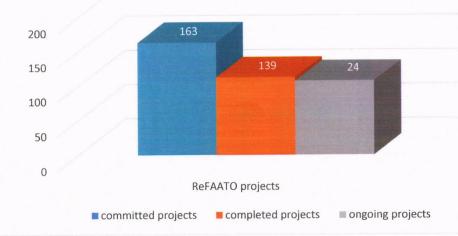

# Summary of REFAATO projects (from federal budget) until 30/9/2018

| Total cost of ReFAATO committed projects f       | for 2017 <u>150,</u> | 000,000,000 | IQD |
|--------------------------------------------------|----------------------|-------------|-----|
| Total committed projects<br>As follow: -         | <u>163</u>           | projects    |     |
| <ul> <li>Number of completed projects</li> </ul> | 139                  | projects    |     |
| - Number of ongoing projects                     | 24                   | projects    |     |