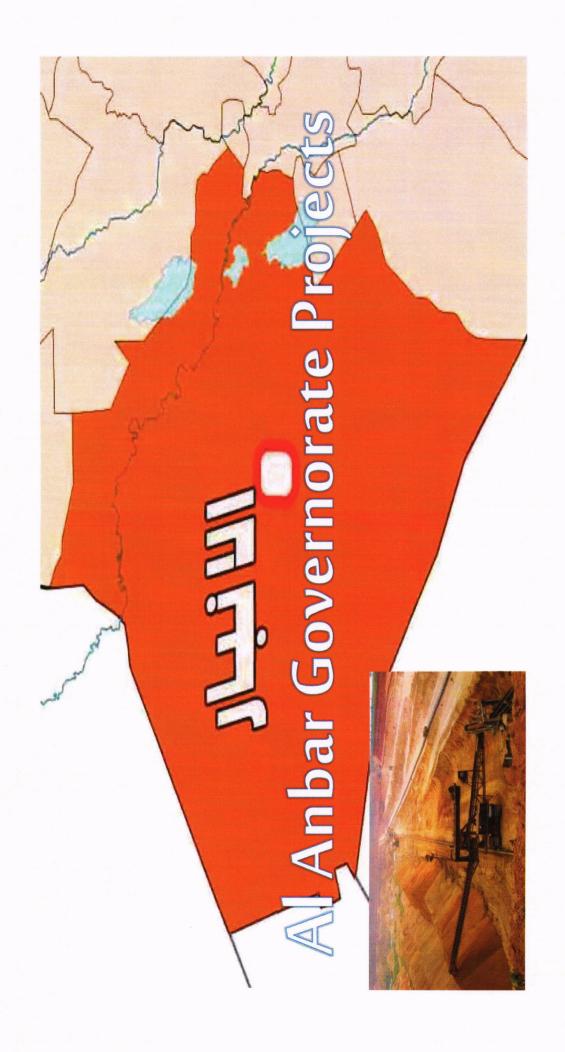

# **ReFAATO projects for 2017 from federal budget**

|   |                                         | Investmer          | nt plan projects      | Special pro     | gram projects  |                         |
|---|-----------------------------------------|--------------------|-----------------------|-----------------|----------------|-------------------------|
| # | governorate                             | No. of<br>projects | Cost (IQD)            | No. of projects | Cost (IQD)     | Notice                  |
| 1 | Al Anbar<br>governorate                 | 31                 | 36,832,023,800        | 21              | 11,352,697,000 | (44) completed projects |
| 2 | Salah Al din<br>governorate             | 10                 | 6,890,246,000         | 17              | 5,107,813,000  | (22) completed projects |
| 3 | Kirkuk<br>governorate                   | 2                  | 613,852,000           | 9               | 2,291,755,000  | (11) completed projects |
| 4 | Nineveh<br>governorate                  | 26                 | 13,214,584,900        | 7               | 2,434,396,500  | (28) completed projects |
| 5 | Baghdad<br>/Baghdad belt<br>governorate | 8                  | 4,734,720,000         | 5               | 1,167,018,370  | (13) completed projects |
| 6 | Diyala<br>governorate                   | 16                 | 6,206,572,500         | 4               | 492,150,000    | (15) completed projects |
| 7 | Babil / northern<br>Babylon             | 1                  | 819,788,000           | 6               | 1,144,305,000  | (6) completed projects  |
|   |                                         | 94                 | <u>69,311,751,200</u> | 69              | 23,990,134,870 | 139                     |